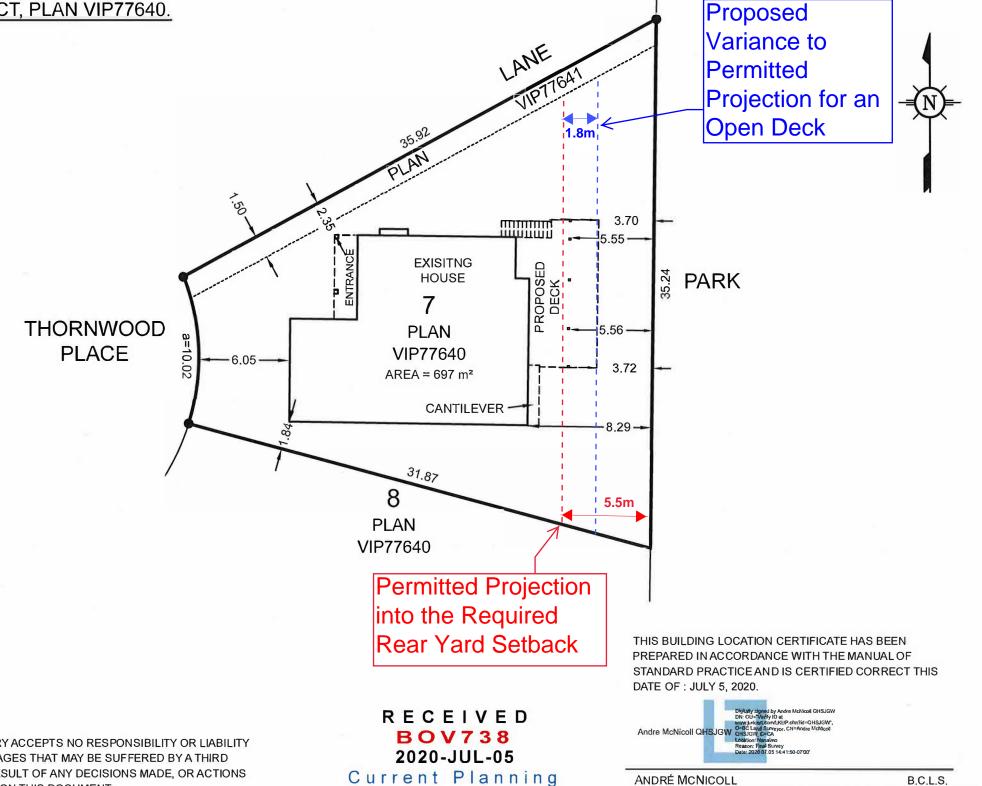

APPEAL NO: BOV00738

**Applicants:** JAMIE KUHN

Civic Address: 6462 THORNWOOD PLACE

LOT 7, DISTRICT LOT 53, WELLINGTON DISTRICT, PLAN

VIP77640

Purpose: Zoning Bylaw No. 4500 permits an open deck to project 2m into the

required rear yard setback. The applicant is requesting to increase the permitted projection for an open deck within the required rear yard setback from 2m to 3.8m. This represents a variance of 1.8m.

Note: The required rear yard setback is 7.5m in the R1 zone.

**Zoning Regulations:** Single Family Residential – R1. The applicant requests a variance to

the "City of Nanaimo Zoning Bylaw No. 4500":

Section 6.5.1 – Projections into yards

An open deck is permitted to project up to 2m into the required rear

yard setback

You are being notified as an owner or tenant of land that is adjacent to land that is the subject of this application. If you deem your property is affected by the proposed variance, you will be given the opportunity to be heard by the Board of Variance. In light of COVID-19, members of the public may submit comments in writing, pre-register to attend in-person, or call-in to speak to the Board directly. If you wish to provide a written response, attend in-person, or call-in to speak to this application, you must contact the Planning Department no later than 4:00 p.m., July 16<sup>th</sup>, 2020 by emailing planning@nanaimo.ca or calling 250-755-4429 (x4220). The Board of Variance decision will apply to subsequent owners of the land.

## **BOARD OF VARIANCE NO. BOV000738**

CIVIC: 6462 THORNWOOD PLACE **Subject Property**LEGAL: LOT 7, DISTRICT LOT 53, W

LEGAL: LOT 7, DISTRICT LOT 53, WELLINGTON DISTRICT, PLAN VIP77640

B.C. LAND SURVEYOR'S CERTIFICATE OF PROPOSED DECK LOCATION ON: LOT 7, DISTRICT LOT 53, WELLINGTON DISTRICT, PLAN VIP77640.

ALL DISTANCES ARE IN METRES AND DECIMALS THEREOF, UNLESS OTHERWISE NOTED.

THE INTENDED PLOT SIZE OF THIS PLAN IS 356 mm IN WIDTH BY 216 mm IN HEIGHT (LEGAL SIZE) WHEN PLOTTED AT A SCALE OF 1:300.

LOT DIMENSIONS ARE DERIVED FROM LEGAL PLANS.

CIVIC ADDRESS: 6462 THORNWOOD PLACE, NANAIMO.

PID: 026-052-334

ZONING: R1.

#### LEGEND:

DENOTES LEGAL POST FOUND.

THIS PARCEL MAY BE SUBJECT TO REGISTERED CHARGES, INTERESTS AND LEGAL NOTATIONS AS SHOWN ON TITLE NO: CA6331712.

THIS PLAN DOES NOT PURPORT TO VERIFY COMPLIANCE WITH THE RESTRICTIONS THEREIN.

THIS PLAN PURPORTS TO POSITION ONLY THE ACTUAL AND/OR PROPOSED IMPROVEMENT(S) SHOWN RELATIVE TO ONLY THE BOUNDARIES SHOWN OF OR APPURTENANT TO THE ABOVE DESCRIBED PARCEL(S). THIS PLAN PROVIDES NO WARRANTY OR REPRESENTATION WHATSOEVER WITH RESPECT TO THE LOCATION OF ANY OTHER ACTUAL OR PROPOSED IMPROVEMENT(S) RELATIVE TO ANY BOUNDARY OF OR APPURTENANT TO THE ABOVE DESCRIBED PARCEL(S). THIS PLAN IS NOT TO BE USED TO RE-ESTABLISH BOUNDARY LINES.