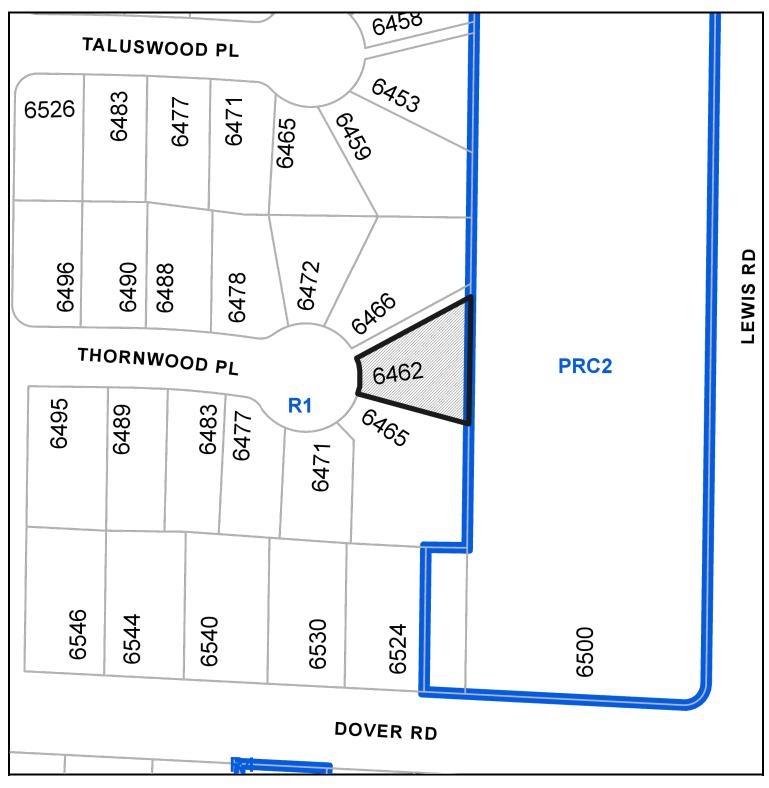

# **LOCATION PLAN**

## **BOARD OF VARIANCE NO. BOV000738**

CIVIC: 6462 THORNWOOD PLACE **Subject Property**LEGAL: LOT 7, DISTRICT LOT 53, W

LEGAL: LOT 7, DISTRICT LOT 53, WELLINGTON DISTRICT, PLAN VIP77640

B.C. LAND SURVEYOR'S CERTIFICATE OF PROPOSED DECK LOCATION ON: LOT 7, DISTRICT LOT 53, WELLINGTON DISTRICT, PLAN VIP77640.

CIVIC ADDRESS: 6462 THORNWOOD PLACE, NANAIMO.

PID: 026-052-334

ZONING: R1.